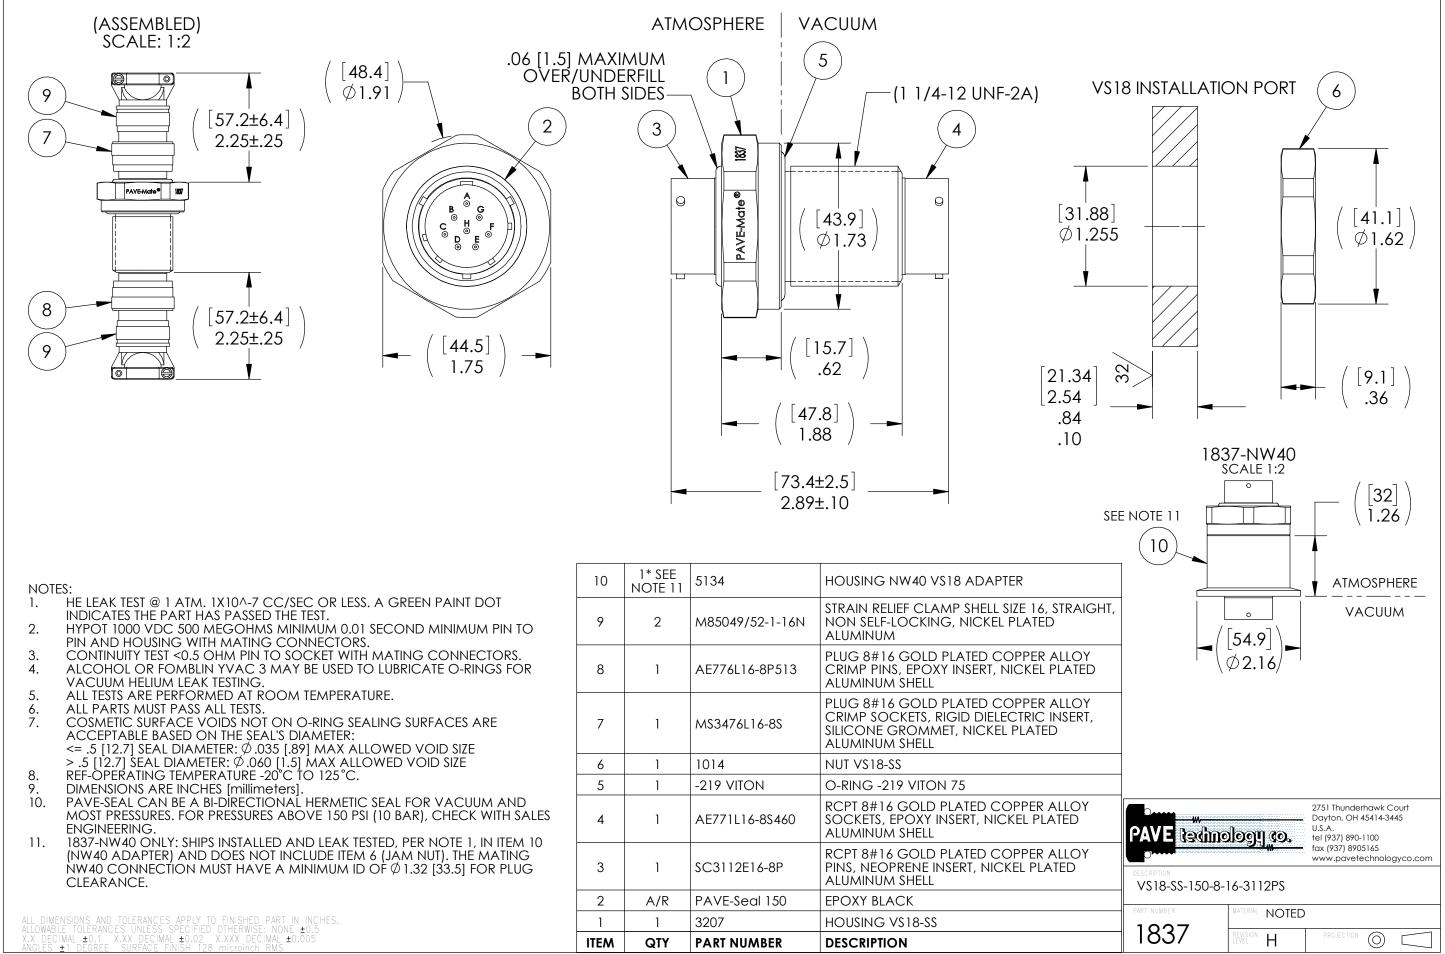

| ITEM | QTY               | PART NUMBER     | DESCRIPTION                                                                                                                        |
|------|-------------------|-----------------|------------------------------------------------------------------------------------------------------------------------------------|
| 1    | 1                 | 3207            | HOUSING VS18-SS                                                                                                                    |
| 2    | A/R               | PAVE-Seal 150   | EPOXY BLACK                                                                                                                        |
| 3    | 1                 | SC3112E16-8P    | RCPT 8#16 GOLD PLATED COPPER ALLOY<br>PINS, NEOPRENE INSERT, NICKEL PLATED<br>ALUMINUM SHELL                                       |
| 4    | 1                 | AE771L16-8S460  | RCPT 8#16 GOLD PLATED COPPER ALLOY<br>SOCKETS, EPOXY INSERT, NICKEL PLATED<br>ALUMINUM SHELL                                       |
| 5    | 1                 | -219 VITON      | O-RING -219 VITON 75                                                                                                               |
| 6    | 1                 | 1014            | NUT VS18-SS                                                                                                                        |
| 7    | 1                 | MS3476L16-8S    | PLUG 8#16 GOLD PLATED COPPER ALLOY<br>CRIMP SOCKETS, RIGID DIELECTRIC INSERT,<br>SILICONE GROMMET, NICKEL PLATED<br>ALUMINUM SHELL |
| 8    | 1                 | AE776L16-8P513  | PLUG 8#16 GOLD PLATED COPPER ALLOY<br>CRIMP PINS, EPOXY INSERT, NICKEL PLATED<br>ALUMINUM SHELL                                    |
| 9    | 2                 | M85049/52-1-16N | STRAIN RELIEF CLAMP SHELL SIZE 16, STRAIGH<br>NON SELF-LOCKING, NICKEL PLATED<br>ALUMINUM                                          |
| 10   | 1* SEE<br>NOTE 11 | 5134            | HOUSING NW40 VS18 ADAPTER                                                                                                          |
|      |                   |                 |                                                                                                                                    |